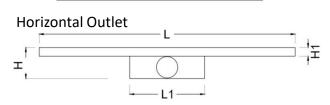

## **TECHNICAL DRAWING**

### Vertical Outlet

## DEODORANT PARTS OPTIONS

Siphonic System

**Clapper System** 

| PRODUCT CODE  | HEIGHT | CHANNEL INNER DEPHT | PIPE LENGHT    | CHANEL WIDTH  | PIPE LENGHT       | PIPE DIAMETER | CHANNEL LENGHT | PLASTIC BASE WIDTH |
|---------------|--------|---------------------|----------------|---------------|-------------------|---------------|----------------|--------------------|
|               | H (mm) | H1 (mm)             | <b>H2</b> (mm) | <b>A</b> (mm) | <b>A</b> (x) (mm) | <b>R</b> (mm) | <b>L</b> (mm)  | <b>L1</b> (mm)     |
| MTS 9600 - 20 | 75     | 20                  | 30             | 65            | 41                | 49            | 205            | 165                |
| MTS 9600 - 33 | 75     | 20                  | 30             | 65            | 41                | 49            | 336            | 165                |
| MTS 9600 - 40 | 75     | 20                  | 30             | 65            | 41                | 49            | 405            | 165                |
| MTS 9600 - 50 | 75     | 20                  | 30             | 65            | 41                | 49            | 505            | 165                |
| MTS 9600 - 60 | 75     | 20                  | 30             | 65            | 41                | 49            | 605            | 165                |
| MTS 9600 - 70 | 75     | 20                  | 30             | 65            | 41                | 49            | 710            | 165                |
| MTS 9600 - 80 | 75     | 20                  | 30             | 65            | 41                | 49            | 808            | 165                |
| MTS 9600 - 90 | 75     | 20                  | 30             | 65            | 41                | 49            | 905            | 165                |