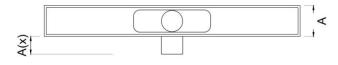

## **TECHNICAL DRAWING**

#### Top View With Grill

## DEODORANT PARTS OPTIONS

Siphonic System

**Clapper System** 

| PRODUCT CODE  | HEIGHT | CHANNEL INNER DEPHT | PIPE LENGHT    | CHANEL WIDTH  | PIPE LENGHT       | PIPE DIAMETER | CHANNEL LENGHT | PLASTIC BASE WIDTH |
|---------------|--------|---------------------|----------------|---------------|-------------------|---------------|----------------|--------------------|
|               | H (mm) | H1 (mm)             | <b>H2</b> (mm) | <b>A</b> (mm) | <b>A</b> (x) (mm) | <b>R</b> (mm) | <b>L</b> (mm)  | <b>L1</b> (mm)     |
| MTS 9600 - 20 | 75     | 20                  | 30             | 65            | 41                | 49            | 205            | 165                |
| MTS 9600 - 33 | 75     | 20                  | 30             | 65            | 41                | 49            | 336            | 165                |
| MTS 9600 - 40 | 75     | 20                  | 30             | 65            | 41                | 49            | 405            | 165                |
| MTS 9600 - 50 | 75     | 20                  | 30             | 65            | 41                | 49            | 505            | 165                |
| MTS 9600 - 60 | 75     | 20                  | 30             | 65            | 41                | 49            | 605            | 165                |
| MTS 9600 - 70 | 75     | 20                  | 30             | 65            | 41                | 49            | 710            | 165                |
| MTS 9600 - 80 | 75     | 20                  | 30             | 65            | 41                | 49            | 808            | 165                |
| MTS 9600 - 90 | 75     | 20                  | 30             | 65            | 41                | 49            | 905            | 165                |