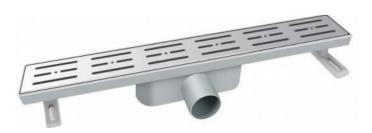

# **SHOWER DRAINS 9600 SERIES**

**Plastic Body Classic Series** 



## **TECHNICAL DRAWING**



### Vertical Outlet



### Top View



#### Top View With Grill



## DEODORANT PARTS OPTIONS





Siphonic System

**Clapper System** 

| PRODUCT CODE  | HEIGHT | CHANNEL INNER DEPHT | PIPE LENGHT    | CHANEL WIDTH  | PIPE LENGHT       | PIPE DIAMETER | CHANNEL LENGHT | PLASTIC BASE WIDTH |
|---------------|--------|---------------------|----------------|---------------|-------------------|---------------|----------------|--------------------|
|               | H (mm) | H1 (mm)             | <b>H2</b> (mm) | <b>A</b> (mm) | <b>A</b> (x) (mm) | <b>R</b> (mm) | <b>L</b> (mm)  | <b>L1</b> (mm)     |
| MTS 9600 - 20 | 75     | 20                  | 30             | 65            | 41                | 49            | 205            | 165                |
| MTS 960