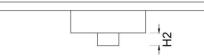

## **TECHNICAL DRAWING**

### Top View

## DEODORANT PARTS OPTIONS

Siphonic System

**Clapper System** 

| PRODUCT CODE  | HEIGHT | CHANNEL INNER DEPHT | PIPE LENGHT    | CHANEL WIDTH  | PIPE LENGHT       | PIPE DIAMETER | CHANNEL LENGHT | PLASTIC BASE WIDTH |
|---------------|--------|---------------------|----------------|---------------|-------------------|---------------|----------------|--------------------|
|               | H (mm) | H1 (mm)             | <b>H2</b> (mm) | <b>A</b> (mm) | <b>A</b> (x) (mm) | <b>R</b> (mm) | <b>L</b> (mm)  | <b>L1</b> (mm)     |
| MTS 9600 - 20 | 75     | 20                  | 30             | 65            | 41                | 49            | 205            | 165                |
| MTS 9600 - 33 | 75     | 20                  | 30             | 65            | 41                | 49            | 336            | 165                |
| MTS 9600 - 40 | 75     | 20                  | 30             | 65            | 41                | 49            | 405            | 165                |
| MTS 9600 - 50 | 75     | 20                  | 30             | 65            | 41                | 49            | 505            | 165                |
| MTS 9600 - 60 | 75     | 20                  | 30             | 65            | 41                | 49            | 605            | 165                |
| MTS 9600 - 70 | 75     | 20                  | 30             | 65            | 41                | 49            | 710            | 165                |
| MTS 9600 - 80 | 75     | 20                  | 30             | 65            | 41                | 49            | 808            | 165                |
| MTS 9600 - 90 | 75     | 20                  | 30             | 65            | 41                | 49            | 905            | 165                |